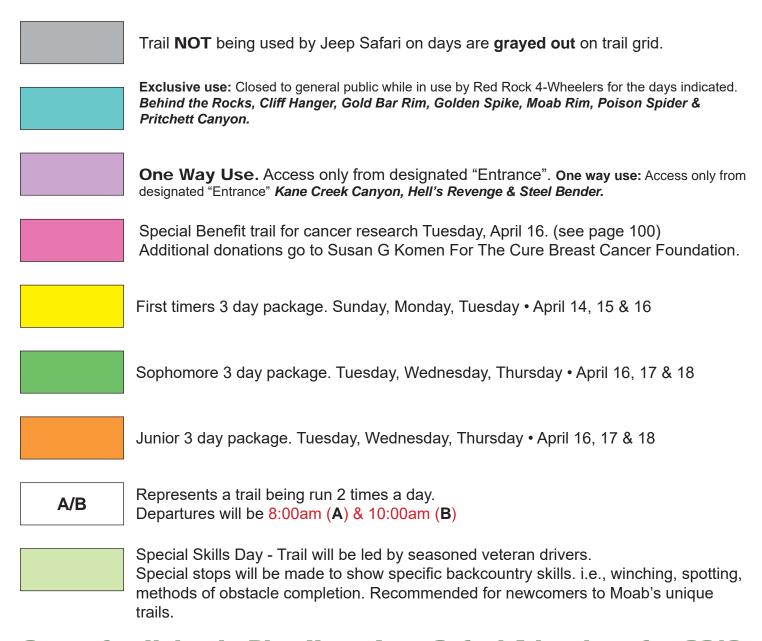

## **2019 Easter Jeep Safari Trails at a Glance**

- Color coding on trail grid on facing page is referenced below.
- These color codes refer to specific or special trail considerations to be aware of prior to your planning any trail usage during Jeep Safari.
- Special BLM permit requirements are in effect during Jeep Safari and apply to the following trails as indicated.

## **2019 Easter Jeep Safari Trails at a Glance**

| TRAIL RA           | TING | Sat<br>4/13 | Sun<br>4/14 | Mon<br>4/15    | Tue<br>4/16 | Wed<br>4/17 | Thu<br>4/18 | Fri<br>4/19 | Sat<br>4/20                                      | Sun<br>4/21 |
|--------------------|------|-------------|-------------|----------------|-------------|-------------|-------------|-------------|--------------------------------------------------|-------------|
| 3-D                | 4    | The         |             |                |             | The         |             |             |                                                  |             |
| The Pickle         | 7    | Pickle      |             |                |             | Pickle      |             |             |                                                  |             |
| Backwards Bill     | 5    |             | A/B         |                | A/B         | A/B         |             |             |                                                  |             |
| Behind The Rocks   | 7    |             |             |                |             |             |             |             |                                                  |             |
| Tip Toe Route      | 5    |             |             |                |             |             |             |             |                                                  |             |
| Tip Toe Skills Day | 5    |             |             |                |             |             |             |             |                                                  |             |
| Buttes & Towers    | 3    |             |             |                |             |             |             |             |                                                  |             |
| Cameo Cliffs       | 3    |             |             |                |             |             | 8:00 AM     |             |                                                  |             |
| Chicken Corners    | 2    |             |             |                |             |             |             |             |                                                  |             |
| Cliff Hanger       | 8    |             |             |                |             |             |             |             |                                                  |             |
| Copper Ridge       | 4    |             |             |                |             |             |             |             |                                                  |             |
| Crystal Geyser     | 3    |             |             |                |             |             |             |             |                                                  |             |
| Day Canyon Point   | 4    |             |             |                |             |             |             |             |                                                  |             |
| Deadman Point      | 3    |             |             |                |             |             |             |             |                                                  |             |
| Deadman Springs    | 3    |             |             |                |             |             |             |             |                                                  |             |
| Dome Plateau       | 4    |             |             |                | 8:00 AM     |             | 8:00 AM     |             | 8:00 AM                                          |             |
| Elephant Hill      | 4    | 8:00 AM     | 8:00 AM     | 8:00 AM        | 8:00 AM     |             | 8:00 AM     |             |                                                  |             |
| Fins & Things      | 4    | A/B         |             | A/B            |             | A/B         |             | A/B         |                                                  |             |
| Flat Iron Mesa     | 6    |             | A/B         |                |             | A/B         |             |             |                                                  |             |
| Gold Bar Rim       | 5    |             |             |                |             |             |             |             |                                                  |             |
| Rusty Nail         | 8    |             |             | Rusty Nail     |             |             | Rusty Nail  |             |                                                  |             |
| Golden Spike       | 7    |             |             |                |             |             |             |             | 8:00 AM                                          |             |
| +Where Eagles Dare | 7    |             | 8:00 AM     |                | 8:00 AM     |             | 8:00 AM     |             | +Where<br>Eagles Dare                            |             |
| Hellroaring Rim    | 3    |             |             |                |             |             |             |             | Ĭ                                                |             |
| Hell's Revenge     | 6    |             |             |                |             |             |             |             |                                                  |             |
| Escalator to Hell  | 8    |             | Escalator   |                |             | Tip-Toe     |             |             |                                                  | ı           |
| Tip-Toe thru Hell  | 4    |             |             |                |             | Thru Hell   |             |             |                                                  | ı           |
| Hey Joe Canyon     | 4    |             |             |                |             |             |             |             |                                                  |             |
| Hotel Rock         | 5    |             |             |                |             |             |             |             | 8:00 AM                                          |             |
| Jax Trax           | 5    |             |             |                |             |             |             |             | 8:00 AM                                          |             |
| Kane Creek Canyon  | 7    |             |             |                |             |             |             |             |                                                  |             |
| Metal Masher       | 7    |             |             |                |             |             |             |             |                                                  |             |
| Moab Rim           | 7    |             |             |                |             |             |             |             |                                                  |             |
| Poison Spider Mesa | 6    |             |             | +Where         |             |             |             |             |                                                  |             |
| +Where Eagles Dare |      |             |             | Eagles<br>Dare |             |             |             |             |                                                  |             |
| Porcupine Rim      | 5    |             |             | 23.0           |             |             |             |             |                                                  |             |
| Pritchett Canyon   | 9    |             |             |                |             |             |             |             |                                                  |             |
| Rose Garden Hill   | 7    |             |             |                |             |             |             |             | <del>                                     </del> |             |
| Secret Spire       | 3    |             |             |                |             |             |             |             | <del>                                     </del> |             |
| Sevenmile Rim      | 4    | A/B         |             | A/B            |             |             | A/B         | A/B         | <del>                                     </del> |             |
| Steel Bender       | 6    | 7,70        |             | 7,40           | A/B         | A/B         | ,,,,,       | A/B         |                                                  |             |
| Top of the World   | 6    |             | 8:00 AM     |                | 7/10        |             | 8:00 AM     | 7/10        | 8:00 AM                                          |             |
| Wipe-Out Hill      | 5    |             | O.UU AIVI   |                |             |             | O.UU AIVI   |             | O.UU AIVI                                        |             |
| vvipe-Out filli    | 5    |             |             |                |             |             |             |             |                                                  |             |